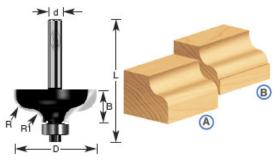

## Item #450-88, Amana Professional Quality Ogee Router Bits \$49.70

Thank you for shopping with us!

" A" standard 1/2" bearing 47706 included; " B" optional 3/8" bearing #47702 order separately

1/2" Shank2 Flute with ball bearing guideProfessional Quality Carbide-Tipped

(A) - Standard 1/2" bearing #47706 (included)
(B) - Optional 3/8" #47702 (order separately)

| SPECIFICATIONS               |                                                                               |
|------------------------------|-------------------------------------------------------------------------------|
| Manufacturer                 | Amana Tool                                                                    |
| Diameter                     | 1 3/4 in                                                                      |
| Cut Height, Length, or Width | 25/64 in                                                                      |
| Bearing(s)                   | For A 47706 is included; for B optional 3/8 in bearing 47702 order separately |
| Flute                        | 2                                                                             |
| Overall Length               | 2 7/16 in                                                                     |
| Radius                       | 13/64 in                                                                      |
| R1/Radius                    | 1/8 in                                                                        |
| RPM                          | 18,000                                                                        |
| Shank                        | 1/2 in                                                                        |