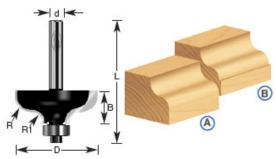

## Edge of Arlington Saw & Tool, Inc.

124 South Collins Arlington, TX 76010

Phone:817-461-7171 • Fax: 817-795-6651

Toll Free: 888-461-7171 Email: <u>info@eoasaw.com</u> Website: www.eoasaw.com

(A) - Standard 1/2" bearing #47706 (included) (B) - Optional 3/8" #47702 (order separately)

## Item #450-84, Amana Professional Quality Ogee Router Bits

\$41.37

Thank you for shopping with us!

B " A" standard 1/2" bearing 47706 included; " B" optional 3/8" bearing #47702 order separately

1/2" Shank 2 Flute with ball bearing guide Professional Quality Carbide-Tipped

| SPECIFICATIONS               |                                                                               |
|------------------------------|-------------------------------------------------------------------------------|
| Manufacturer                 | Amana Tool                                                                    |
| Diameter                     | 1 1/8 in                                                                      |
| Cut Height, Length, or Width | 1/2 in                                                                        |
| Bearing(s)                   | For A 47706 is included; for B optional 3/8 in bearing 47702 order separately |
| Flute                        | 2                                                                             |
| Overall Length               | 2 3/8 in                                                                      |
| Radius                       | 5/32 in                                                                       |
| R1/Radius                    | 5/32 in                                                                       |
| RPM                          | 18,000                                                                        |
| Shank                        | 1/2 in                                                                        |