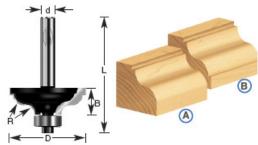

## Item #450-74, Amana Professional Quality Ogee Fillet Router Bits \$88.17

Thank you for shopping with us! "A" standard 1/2" bearing 47706 included; "B" optional 3/8" bearing #47702 order separately 1/2" Shank 2 Flute with ball bearing guide Professional Quality Carbide-Tipped

- (A) Standard 1/2" bearing #47706 (included)
- (B) Optional 3/8" #47702 (order separately)

| SPECIFICATIONS               |                                                                                                |
|------------------------------|------------------------------------------------------------------------------------------------|
| Manufacturer                 | Amana Tool                                                                                     |
| Diameter                     | 2 1/4 in                                                                                       |
| Bearing(s)                   | Standard 1/2 in bearing 47706 included (A); Optional 3/8 in bearing 47702 order separately (B) |
| Cut Height, Length, or Width | 15/16 in                                                                                       |
| Flute                        | 2                                                                                              |
| Overall Length               | 2 7/8 in                                                                                       |
| Radius                       | 3/8 in                                                                                         |
| Shank                        | 1/2 in                                                                                         |