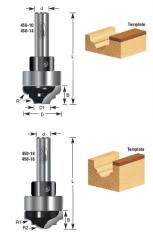

## Item #450-18, Amana Professional Quality Classical Plunge Router Bits - 1/2" Shank \$62.55

Thank you for shopping with us! Rout decorative grooves on solid wood or MDF panels and surfaces with a handheld or CNC router. Form edges with a hand router equipped with an edge guide, or on a router table. Shank-mounted bearing allows cuts to be guided by a template mounted atop the work-piece. Can be used with a template. 1/2" Shank 2 Flute with ball bearing guide Professional Quality Carbide-Tipped

| SPECIFICATIONS               |                                         |
|------------------------------|-----------------------------------------|
| Manufacturer                 | Amana Tool                              |
| Diameter                     | 1 3/8 in                                |
| Cut Height, Length, or Width | 9/16 in                                 |
| Bearing(s)                   | Replacement bearing 47734; collar 47740 |
| Diameter (D1)                | N/A                                     |
| Flute                        | 2                                       |
| Overall Length               | 2 5/8 in                                |
| Radius                       | N/A                                     |
| R1/Radius                    | 1/4 in                                  |
| R2/Radius                    | 13/32 in                                |
| Shank                        | 1/2 in                                  |