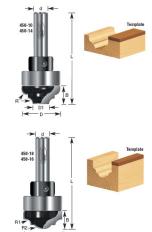

## Item #450-10, Amana Professional Quality Classical Plunge Router Bits - 1/2" Shank \$56.21

Thank you for shopping with us! Rout decorative grooves on solid wood or MDF panels and surfaces with a handheld or CNC router. Form edges with a hand router equipped with an edge guide, or on a router table. Shank-mounted bearing allows cuts to be guided by a template mounted atop the work-piece. Can be used with a template. 1/2" Shank 2 Flute with ball bearing guide Professional Quality Carbide-Tipped

| SPECIFICATIONS               |                                         |
|------------------------------|-----------------------------------------|
| Manufacturer                 | Amana Tool                              |
| Diameter                     | 1 3/8 in                                |
| Cut Height, Length, or Width | 9/16 in                                 |
| Bearing(s)                   | Replacement bearing 47734; collar 47740 |
| Diameter (D1)                | .522 in                                 |
| Flute                        | 2                                       |
| Overall Length               | 2 5/8 in                                |
| Radius                       | 13/64 in                                |
| R1/Radius                    | N/A                                     |
| R2/Radius                    | N/A                                     |
| Shank                        | 1/2 in                                  |