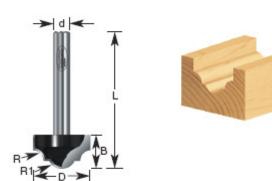

## Item #450-08, Amana Professional Quality Classical Plunge Router Bit \$27.37

Thank you for shopping with us! Use this bit to form a bead-sided groove with a rounded bottom to embellish solid wood surfaces. 1/4" Shank 2 Flute Professional Quality Carbide-Tipped

| SPECIFICATIONS               |            |
|------------------------------|------------|
| Manufacturer                 | Amana Tool |
| Diameter                     | 1/2 in     |
| Cut Height, Length, or Width | 7/16 in    |
| Flute                        | 2          |
| Overall Length               | 2 in       |
| Radius                       | 3/32 in    |
| R1/Radius                    | 9/64 in    |
| Shank                        | 1/4 in     |