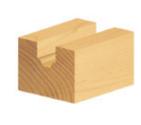

## Item #450-04, Amana Professional Quality 3/8 in Diameter Plunge Beading Router Bit \$18.69

Thank you for shopping with us! 1/4" Shank 2 Flute Professional Quality Carbide-Tipped

| SPECIFICATIONS               |            |
|------------------------------|------------|
| Manufacturer                 | Amana Tool |
| Diameter                     | 3/8 in     |
| Cut Height, Length, or Width | 5/16 in    |
| Diameter (D1)                | 3/16 in    |
| Flute                        | 2          |
| Overall Length               | 2 in       |
| Radius                       | 3/32 in    |
| Shank                        | 1/4 in     |