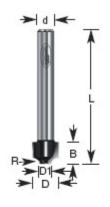

## Item #450-04, Amana Professional Quality 3/8 in Diameter Plunge Beading Router Bit \$18.69

Thank you for shopping with us! 1/4" Shank 2 Flute Professional Quality Carbide-Tipped

| SPECIFICATIONS               |            |
|------------------------------|------------|
| Manufacturer                 | Amana Tool |
| Diameter                     | 3/8 in     |
| Cut Height, Length, or Width | 5/16 in    |
| Diameter (D1)                | 3/16 in    |
| Flute                        | 2          |
| Overall Length               | 2 in       |
| Radius                       | 3/32 in    |
| Shank                        | 1/4 in     |