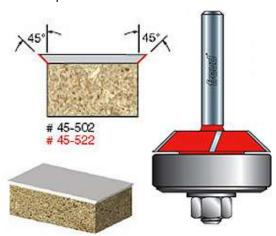

## Item #45-502, Freud Laminate Miter Joint Bits \$59.04

Thank you for shopping with us! Application: Produces 45° miter joints on the edge of laminated surfaces -Freud's Laminate Miter Joint Bits cut plastic laminates quickly and cleanly, and help eliminate the dark line often seen on the edge of countertops. -Cuts all plastic laminates. -Use on hand-held routers or tablemounted portable routers.

| SPECIFICATIONS               |             |
|------------------------------|-------------|
| Diameter                     | 1 3/8 in    |
| Cut Height, Length, or Width | 1/4 in      |
| Angle                        | 45 deg      |
| Overall Length               | 2 3/8 in    |
| Shank                        | 1/4 in      |
| Bearing Size                 | 1 3/8 in    |
| Manufacturer                 | Freud Tools |