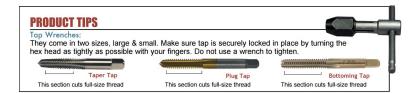

For general use in production tapping or hand operations. Precision ground threads for the ultimate in accuracy and performance. Taper, plug, and bottoming styles provide great versatility in tough materials, both blind and through holes. These high performance taps are available in complete sets of one taper, plug, and bottoming tap of the same size.