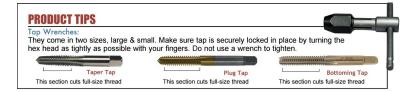

For general use in production tapping or hand operations. Precision ground threads for the ultimate in accuracy and performance. Taper, plug, and bottoming styles provide great versatility in tough materials, both blind and through holes. These high performance taps are available in complete sets of one taper, plug, and bottoming tap of the same size.