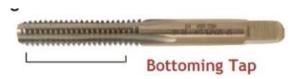

## Item #44433, Viking Drill & Tool Super Premium HSS Straight Flute Bottoming Style Hand Taps Type 25-UBN -TiN

Bottoming: Generates the thread to the bottom of blind holes.

| SPECIFICATIONS   |                     |
|------------------|---------------------|
| Manufacturer     | Viking Drill & Tool |
| D / H / GH Limit | H1                  |
| Flute            | 4                   |
| Size             | 3/824               |