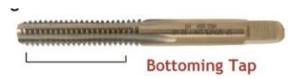

## Item #44383, Viking Drill & Tool Super Premium HSS Straight Flute Bottoming Style Hand Taps Type 25-UBN -TiN

Bottoming: Generates the thread to the bottom of blind holes.

| SPECIFICATIONS   |                     |
|------------------|---------------------|
| Manufacturer     | Viking Drill & Tool |
| D / H / GH Limit | H2                  |
| Flute            | 4                   |
| Size             | 5/1624              |