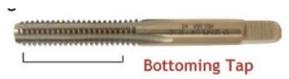

## Item #44353, Viking Drill & Tool Super Premium HSS Straight Flute Bottoming Style Hand Taps Type 25-UBN -TiN

Bottoming: Generates the thread to the bottom of blind holes.

| SPECIFICATIONS   |                     |
|------------------|---------------------|
| Manufacturer     | Viking Drill & Tool |
| D / H / GH Limit | H4                  |
| Flute            | 4                   |
| Size             | 1/428               |