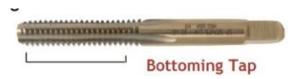

## Item #44343, Viking Drill & Tool Super Premium HSS Straight Flute Bottoming Style Hand Taps Type 25-UBN -TiN

Bottoming: Generates the thread to the bottom of blind holes.

| SPECIFICATIONS   |                     |
|------------------|---------------------|
| Manufacturer     | Viking Drill & Tool |
| D / H / GH Limit | H2                  |
| Flute            | 4                   |
| Size             | 1/428               |