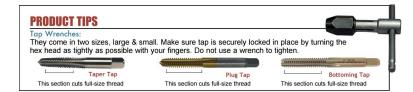

For general use in production tapping or hand operations. Precision ground threads for the ultimate in accuracy and performance. Taper, plug, and bottoming styles provide great versatility in tough materials, both blind and through holes. These high performance taps are available in complete sets of one taper, plug, and bottoming tap of the same size.