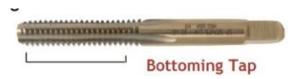

## Item #44313, Viking Drill & Tool Super Premium HSS Straight Flute Bottoming Style Hand Taps Type 25-UBN -TiN

Bottoming: Generates the thread to the bottom of blind holes.

| SPECIFICATIONS   |                     |
|------------------|---------------------|
| Manufacturer     | Viking Drill & Tool |
| D / H / GH Limit | H2                  |
| Flute            | 4                   |
| Size             | 1/420               |