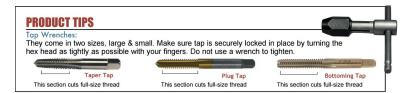

For general use in production tapping or hand operations. Precision ground threads for the ultimate in accuracy and performance. Taper, plug, and bottoming styles provide great versatility in tough materials, both blind and through holes. These high performance taps are available in complete sets of one taper, plug, and bottoming tap of the same size.