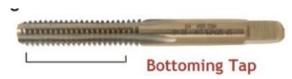

## Item #44243, Viking Drill & Tool Super Premium HSS Straight Flute Bottoming Style Hand Taps Type 25-UBN -TiN

Bottoming: Generates the thread to the bottom of blind holes.

| SPECIFICATIONS   |                     |
|------------------|---------------------|
| Manufacturer     | Viking Drill & Tool |
| D / H / GH Limit | H1                  |
| Flute            | 4                   |
| Size             | 832                 |