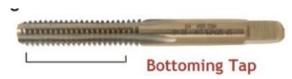

## Item #44163, Viking Drill & Tool Super Premium HSS Straight Flute Bottoming Style Hand Taps Type 25-UBN -TiN

Bottoming: Generates the thread to the bottom of blind holes.

| SPECIFICATIONS   |                     |
|------------------|---------------------|
| Manufacturer     | Viking Drill & Tool |
| D / H / GH Limit | H1                  |
| Flute            | 3                   |
| Size             | 348                 |