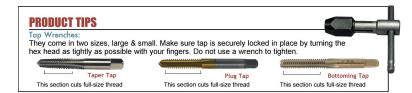

For general use in production tapping or hand operations. Precision ground threads for the ultimate in accuracy and performance. Taper, plug, and bottoming styles provide great versatility in tough materials, both blind and through holes. These high performance taps are available in complete sets of one taper, plug, and bottoming tap of the same size.