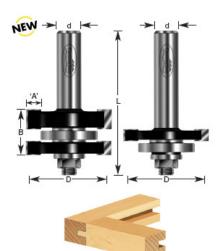

## Item #440-32, Amana Professional Quality 2-Piece Tongue & Groove Set \$114.31

Thank you for shopping with us! One bit set includes: 2 cutters, 2 bearings, and 1 arbor For 5/8" to 1" materials 1/2" Shank 2 Flute with ball bearing guide Professional Quality Carbide-Tipped Use in a table-mounted router. Not for use in a handheld router!

| SPECIFICATIONS               |              |
|------------------------------|--------------|
| Manufacturer                 | Amana Tool   |
| Diameter                     | 1 3/4 in     |
| Bearing(s)                   | 47763, 47759 |
| Cut Depth                    | 1/4\         |
| Cut Height, Length, or Width |              |
| Flute                        |              |
| Includes                     |              |
| Overall Length               |              |
| Shank                        |              |