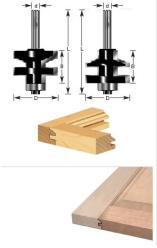

## Item #440-26, Amana Professional Quality 2-Piece Classical Stile & Rail Router Bit Set \$119.70

Thank you for shopping with us! For 5/8" - 7/8" materials 1/4" Shank 2 Flute with ball bearing guide Professional Quality Carbide-Tipped Use in a table-mounted router. Not for use in a handheld router!

| SPECIFICATIONS               |            |
|------------------------------|------------|
| Manufacturer                 | Amana Tool |
| Diameter                     | 1 3/8 in   |
| Cut Height, Length, or Width | 1 in       |
| Bearing(s)                   | 47712      |
| Flute                        | 2          |
| Overall Length               | 3 in       |
| RPM                          | 18,000     |
| Shank                        | 1/4 in     |