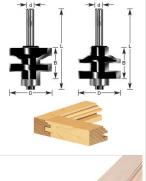

## Item #440-24, Amana Professional Quality 2-Piece Ogee Stile & Rail Router Bit Set \$119.70

Thank you for shopping with us!

For 5/8" - 7/8" materials 1/4" Shank 2 Flute with ball bearing guide Professional Quality Carbide-Tipped Use in a table-mounted router. Not for use in a handheld router!

| SPECIFICATIONS               |            |
|------------------------------|------------|
| Manufacturer                 | Amana Tool |
| Diameter                     | 1 3/8 in   |
| Cut Depth                    |            |
| Bearing(s)                   | 47712      |
| Cut Height, Length, or Width | 1 in       |
| Flute                        | 2          |
| Overall Length               | 3 in       |
| RPM                          | 18,000     |
| Shank                        | 1/4 in     |