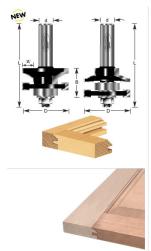

## Item #440-19, Amana Professional Quality 2-Piece Ogee Stile & Rail Router Bit Set \$114.31

Thank you for shopping with us!

For 5/8" - 7/8" materials 1/4" Shank 2 Flute with ball bearing guide Professional Quality Carbide-Tipped Use in a table-mounted router. Not for use in a handheld router!

| SPECIFICATIONS               |            |
|------------------------------|------------|
| Manufacturer                 | Amana Tool |
| Diameter                     | 1 3/4 in   |
| Cut Depth                    | 7/16 in    |
| Bearing(s)                   | 47708      |
| Cut Height, Length, or Width | 57/64 in   |
| Flute                        | 2          |
| Overall Length               | 3 in       |
| RPM                          | 18,000     |
| Shank                        | 1/2 in     |