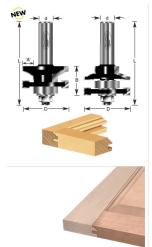

## Item #440-18, Amana Professional Quality 2-Piece Ogee Stile & Rail Router Bit Set \$97.90

Thank you for shopping with us!

For 5/8" - 7/8" materials 1/4" Shank 2 Flute with ball bearing guide Professional Quality Carbide-Tipped Use in a table-mounted router. Not for use in a handheld router!

| SPECIFICATIONS               |            |
|------------------------------|------------|
| Manufacturer                 | Amana Tool |
| Diameter                     | 1 5/8 in   |
| Cut Depth                    | 7/16 in    |
| Bearing(s)                   | 47708      |
| Cut Height, Length, or Width | 1 1/16 in  |
| Flute                        | 2          |
| Overall Length               | 3 5/16 in  |
| RPM                          | 18,000     |
| Shank                        | 1/2 in     |