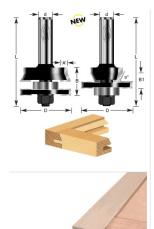

## Item #440-16, Amana Professional Quality 2-Piece Shaker Stile & Rail Set \$112.77

Thank you for shopping with us! For 5/8" to 7/8" materials 1/2" Shank 2 Flute with ball bearing guide Professional Quality Carbide-Tipped Use in a table-mounted router. Not for use in a handheld router!

| SPECIFICATIONS               |                                                                                           |
|------------------------------|-------------------------------------------------------------------------------------------|
| Manufacturer                 | Amana Tool                                                                                |
| Diameter                     | 1 3/4 in                                                                                  |
| B1                           | 45/64 in                                                                                  |
| Bearing(s)                   | 47708, Amana Tool Steel Ball Bearing Guide 7/8 Overall Dia x 5/16 Inner Dia x 9/32 Height |
| Cut Depth                    | 7/16 in                                                                                   |
| Cut Height, Length, or Width | 15/16 in                                                                                  |
| Flute                        | 2                                                                                         |
| Overall Length               | 3 in                                                                                      |
| RPM                          | 18000                                                                                     |
| Shank                        | 1/2 in                                                                                    |
| Angle                        | 22.25 deg                                                                                 |