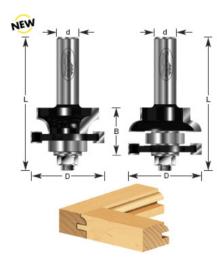

## Item #440-14, Amana Professional Quality 2-Piece Concave Stile & Rail Router Bit Set \$97.90

Thank you for shopping with us! 1/2" Shank For 5/8" - 1" material 2 Flute with ball bearing guide Professional Quality Carbide-Tipped Use in a table-mounted router. Not for use in a handheld router!

| SPECIFICATIONS               |                                                                                           |
|------------------------------|-------------------------------------------------------------------------------------------|
| Manufacturer                 | Amana Tool                                                                                |
| Diameter                     | 1 5/8 in                                                                                  |
| Bearing(s)                   | 47708, Amana Tool Steel Ball Bearing Guide 7/8 Overall Dia x 5/16 Inner Dia x 9/32 Height |
| Cut Height, Length, or Width | 1 1/16 in                                                                                 |
| Flute                        | 2                                                                                         |
| Overall Length               | 3 5/16 in                                                                                 |
| Shank                        | 1/2 in                                                                                    |