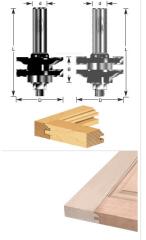

## Item #440-10, Amana Professional Quality Reversible Ogee Stile & Rail Router Bit \$92.09

Thank you for shopping with us! For 3/4 to 7/8 inch materials 1/2" Shank 2 Flute with ball bearing guide Professional Quality Carbide-Tipped Use in a table-mounted router. Not for use in a handheld router!

| SPECIFICATIONS               |                                                                                           |
|------------------------------|-------------------------------------------------------------------------------------------|
| Manufacturer                 | Amana Tool                                                                                |
| Diameter                     | 1 5/8 in                                                                                  |
| Bearing(s)                   | 47708, Amana Tool Steel Ball Bearing Guide 7/8 Overall Dia x 5/16 Inner Dia x 9/32 Height |
| Cut Height, Length, or Width | 7/8 in                                                                                    |
| Flute                        | 2                                                                                         |
| Overall Length               | 3 in                                                                                      |
| RPM                          | 18,000                                                                                    |
| Shank                        | 1/2 in                                                                                    |