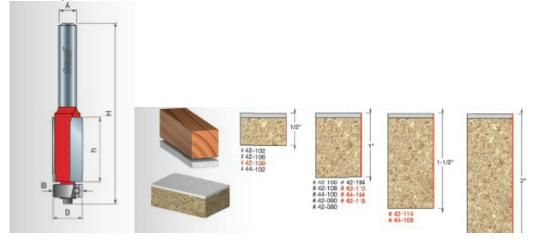

## Item #44-108, Freud Bearing Flush Trim Bits \$41.02

Thank you for shopping with us!

**Application:** Trimming laminate countertops and for pattern work

- -These are the bits to rely on for a smooth, burn-free cut. Two flutes provide faster cutting and three flutes yield a superior finish.
- -Cuts all composition materials, plywood, hardwood, and softwood.
- -Use on portable or table-mounted routers.

| SPECIFICATIONS               |             |
|------------------------------|-------------|
| Diameter                     | 1/2 in      |
| Cut Height, Length, or Width | 1 1/2 in    |
| Flute                        | 3           |
| Manufacturer                 | Freud Tools |
| Overall Length               | 3 5/8 in    |
| Shank                        | 1/2 in      |
| Bearing Size                 | 1/2 in      |