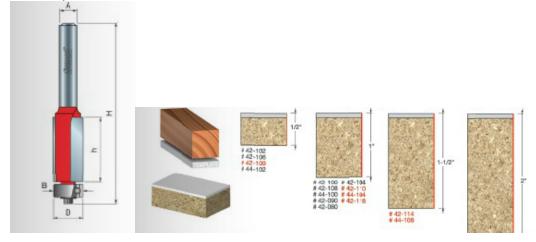

44-104

| SPECIFICATIONS               |             |
|------------------------------|-------------|
| Diameter                     | 1/2 in      |
| Cut Height, Length, or Width | 1 in        |
| Flute                        | 3           |
| Manufacturer                 | Freud Tools |
| Overall Length               | 3 1/4 in    |
| Shank                        | 1/2 in      |
| Bearing Size                 | 1/2 in      |