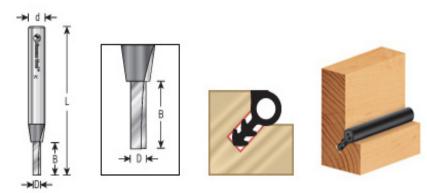

## Item #43813, Amana Tool Weatherseal Solid Carbide Seal/Straight 1/8" Dia x 1/2" x 1/4" Shank x 1-Flute \$29.06

Thank you for shopping with us! Use to re-groove door and window frames to allow for insulating inserts to block wind and drafts.

| SPECIFICATIONS               |            |
|------------------------------|------------|
| Manufacturer                 | Amana Tool |
| Diameter                     | 1/8 in     |
| Cut Height, Length, or Width | 1/2 in     |
| Flute                        | 1          |
| Overall Length               | 2 1/4 in   |
| Shank                        | 1/4 in     |
| Туре                         | Profile    |