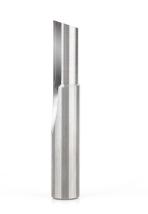

## Item #43539, Amana Tool Solid Carbide Single 'O' Flute Straight Grind Aluminum Cutting 1/2 Dia x 1 x 1/2 Inch Shank \$93.30

Thank you for shopping with us!

Combining "mirror-finish" fluting, which ensures the best of cutting edges possible in a solid carbide tool, along with a strong, straight-fluted design, these aggressive 'O' flute tools will give longer tool life

Excellent for cutting aluminum, Fomex® with aluminun face, wood.

| SPECIFICATIONS               |            |
|------------------------------|------------|
| Cut Height, Length, or Width | 1 in       |
| Manufacturer                 | Amana Tool |
| Overall Length               | 3 in       |
| Shank                        | 1/2 in     |