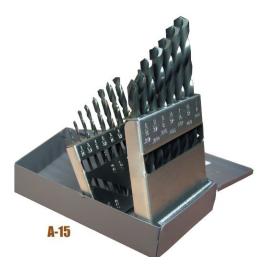

## Item #43350 (A-15), Viking Drill & Tool NAS 907B Black Oxide Heavy Duty 135° Split Point Type 240-A 15-Pc Set 1/16-1/2 by 32nds \$62.25

Thank you for shopping with us!

Viking Drill & Tool NAS 907B Black Oxide Heavy Duty 135° Split Point Type 240-A 15-Pc Set 1/16-1/2 by 32nds Type 240-A Black Oxide NAS 907B Heavy Duty • The 135° split point makes this drill self-centering and requires less thrust in drilling harder metal than a general purpose drill • Recommended for medium hardness drilling applications

| SPECIFICATIONS  |                                                                                                  |
|-----------------|--------------------------------------------------------------------------------------------------|
| Manufacturer    | Viking Drill & Tool                                                                              |
| Includes        | Black Oxide - 135 deg Split point - 1/16 - 1/2 in by 32nds                                       |
| Features        | 135 deg split pt makes this drill self-centering to require less thrust in drilling harder metal |
| Recommended For | Medium hardness drilling applications                                                            |
| Style           | Black Oxide Heavy Duty                                                                           |
| No. of Pieces   | 15                                                                                               |
| Pack Quantity   | 1 Set                                                                                            |