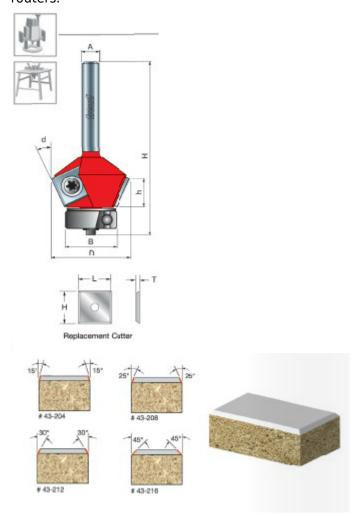

## Item #43-216, Freud Insert Bevel Trim Bits \$126.36

Thank you for shopping with us!

**Application:** Creates a clean, beveled edge for plastic laminate

- -Replacement throw-away knives (CG01MBA3 12mmx12mmx1.5mm 4 cutting edges) can be rotated for multiple cutting edges so you always have a sharp edge -Cuts all plastic laminates
- -Use on hand-held routers, laminate trimmers, and table-mounted portable routers.

## **SPECIFICATIONS**

**Diameter** 1 23/64 in

| SPECIFICATIONS               |             |
|------------------------------|-------------|
| Cut Height, Length, or Width | 15/64 in    |
| Angle                        | 45 deg      |
| Overall Length               | 2 5/8 in    |
| Shank                        | 1/4 in      |
| Bearing Size                 | 3/4 in      |
| Manufacturer                 | Freud Tools |