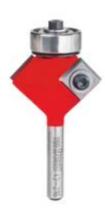

## Item #43-216, Freud Insert Bevel Trim Bits \$126.36

Thank you for shopping with us!

**Application:** Creates a clean, beveled edge for plastic laminate

- -Replacement throw-away knives (CG01MBA3 12mmx12mmx1.5mm 4 cutting edges) can be rotated for multiple cutting edges so you always have a sharp edge -Cuts all plastic laminates
- -Use on hand-held routers, laminate trimmers, and table-mounted portable routers.

## **SPECIFICATIONS**

**Diameter** 1 23/64 in

| SPECIFICATIONS               |             |
|------------------------------|-------------|
| Cut Height, Length, or Width | 15/64 in    |
| Angle                        | 45 deg      |
| Overall Length               | 2 5/8 in    |
| Shank                        | 1/4 in      |
| Bearing Size                 | 3/4 in      |
| Manufacturer                 | Freud Tools |