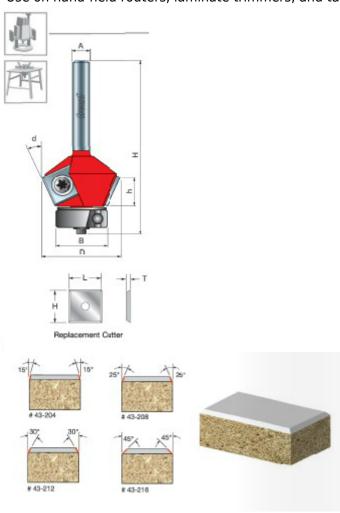

## Item #43-208, Freud Insert Bevel Trim Bits \$125.15

Thank you for shopping with us!

**Application:** Creates a clean, beveled edge for plastic laminate

- -Replacement throw-away knives (CG01MBA3 12mmx12mmx1.5mm 4 cutting edges) can be rotated for multiple cutting edges so you always have a sharp edge
- -Cuts all plastic laminates
- -Use on hand-held routers, laminate trimmers, and table-mounted portable routers.

## **SPECIFICATIONS**

**Diameter** 1 1/8 in

| SPECIFICATIONS               |             |
|------------------------------|-------------|
| Cut Height, Length, or Width | 7/16 in     |
| Angle                        | 25 deg      |
| Overall Length               | 2 1/4 in    |
| Shank                        | 1/4 in      |
| Bearing Size                 | 3/4 in      |
| Manufacturer                 | Freud Tools |