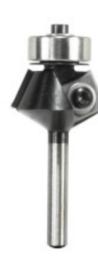

## Item #43-208, Freud Insert Bevel Trim Bits \$125.15

Thank you for shopping with us!

**Application:** Creates a clean, beveled edge for plastic laminate

- -Replacement throw-away knives (CG01MBA3 12mmx12mmx1.5mm 4 cutting edges) can be rotated for multiple cutting edges so you always have a sharp edge
- -Cuts all plastic laminates
- -Use on hand-held routers, laminate trimmers, and table-mounted portable routers.

## **SPECIFICATIONS**

**Diameter** 1 1/8 in

| SPECIFICATIONS               |             |
|------------------------------|-------------|
| Cut Height, Length, or Width | 7/16 in     |
| Angle                        | 25 deg      |
| Overall Length               | 2 1/4 in    |
| Shank                        | 1/4 in      |
| Bearing Size                 | 3/4 in      |
| Manufacturer                 | Freud Tools |