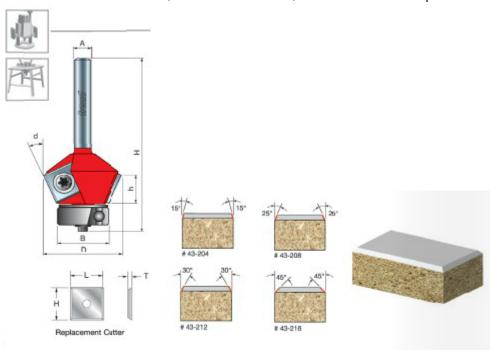

## Item #43-204, Freud Insert Bevel Trim Bits \$124.28

Thank you for shopping with us!

Application: Creates a clean, beveled edge for plastic laminate

- -Replacement throw-away knives (CG01MBA3 12mmx12mmx1.5mm 4 cutting edges) can be rotated for multiple cutting edges so you always have a sharp edge
- -Cuts all plastic laminates
- -Use on hand-held routers, laminate trimmers, and table-mounted portable routers.

| SPECIFICATIONS               |             |
|------------------------------|-------------|
| Diameter                     | 15/16 in    |
| Cut Height, Length, or Width | 29/64 in    |
| Angle                        | 15 deg      |
| Overall Length               | 2 1/4 in    |
| Shank                        | 1/4 in      |
| Bearing Size                 | 3/4 in      |
| Manufacturer                 | Freud Tools |