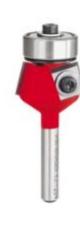

## Item #43-204, Freud Insert Bevel Trim Bits \$124.28

Thank you for shopping with us!

Application: Creates a clean, beveled edge for plastic laminate

- -Replacement throw-away knives (CG01MBA3 12mmx12mmx1.5mm 4 cutting edges) can be rotated for multiple cutting edges so you always have a sharp edge
- -Cuts all plastic laminates
- -Use on hand-held routers, laminate trimmers, and table-mounted portable routers.

| SPECIFICATIONS               |             |
|------------------------------|-------------|
| Diameter                     | 15/16 in    |
| Cut Height, Length, or Width | 29/64 in    |
| Angle                        | 15 deg      |
| Overall Length               | 2 1/4 in    |
| Shank                        | 1/4 in      |
| Bearing Size                 | 3/4 in      |
| Manufacturer                 | Freud Tools |