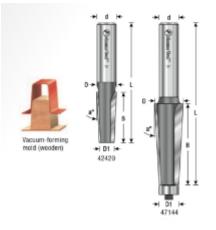

## Item #42422, Amana Tool Carbide-Tipped Patternmakers 5°, 19/32 x 1-1/4 x 1/2 Shank \$58.01

Thank you for shopping with us!

This slightly tapered bit is specifically designed for wood patternmaking, especially wood vacuumforming molds where draft (3°, 5°, and 7° taper) is required for releasing the styrene or other plastic from the mold. It can be used to bevel the leading edge on a door.

| SPECIFICATIONS               |            |
|------------------------------|------------|
| Diameter                     | 19/32 in   |
| Cut Height, Length, or Width | 1 1/4 in   |
| Diameter (D1)                | 3/8 in     |
| Flute                        | 2          |
| Overall Length               | 3 5/32 in  |
| Shank                        | 1/2 in     |
| Angle                        | 5 deg      |
| Manufacturer                 | Amana Tool |