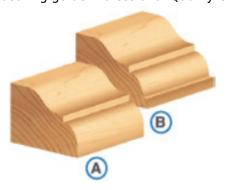

(A) - Stardard 1/2" bearing #47706 (included)

(B) - Optional 3/8" bearing #47702 (order separately)

| SPECIFICATIONS               |                                                             |
|------------------------------|-------------------------------------------------------------|
| Manufacturer                 | Amana Tool                                                  |
| Diameter                     | 2 1/2 in                                                    |
| Cut Height, Length, or Width | 3/4 in                                                      |
| Bearing(s)                   | 47706 is included (A); 47702 optional, order separately (B) |
| Flute                        | 2                                                           |
| Overall Length               | 2 3/4 in                                                    |
| Radius                       | 3/8 in                                                      |
| R1/Radius                    | 1/4 in                                                      |
| RPM                          | 16,000                                                      |
| Shank                        | 1/2 in                                                      |
| Туре                         | Ogee & Bead                                                 |