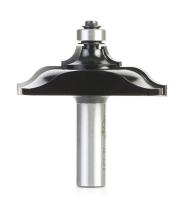

## Item #420-84, Amana Professional Quality Table Edge Bits \$93.49

Thank you for shopping with us! \*Use in a table-mounted router. Not for use in a handheld router! 1/2" Shank 2 Flute w/upper ball bearing guide Professional Quality Carbide-Tipped

(A) - Stardard 1/2" bearing #47706 (included)

(B) - Optional 3/8" bearing #47702 (order separately)

| SPECIFICATIONS               |                                                             |
|------------------------------|-------------------------------------------------------------|
| Manufacturer                 | Amana Tool                                                  |
| Diameter                     | 2 1/2 in                                                    |
| Cut Height, Length, or Width | 3/4 in                                                      |
| Bearing(s)                   | 47706 is included (A); 47702 optional, order separately (B) |
| Flute                        | 2                                                           |
| Overall Length               | 2 3/4 in                                                    |
| Radius                       | 3/8 in                                                      |
| R1/Radius                    | 1/4 in                                                      |
| RPM                          | 16,000                                                      |
| Shank                        | 1/2 in                                                      |
| Туре                         | Ogee & Bead                                                 |