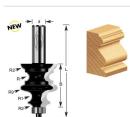

## Item #420-70, Amana Professional Quality Architectural Crown Molding Router Bit \$67.80

| SPECIFICATIONS               |                                                                          |
|------------------------------|--------------------------------------------------------------------------|
| Manufacturer                 | Amana Tool                                                               |
| Diameter                     | 1 3/8 in                                                                 |
| Bearing(s)                   | 47706, Amana Tool 3/16 ID x 1/2 OD x .195 Thick Steel Ball Bearing Guide |
| Cut Height, Length, or Width | 1 5/8 in                                                                 |
| Flute                        | 2                                                                        |
| Overall Length               | 3 1/2 in                                                                 |
| Radius                       | 1/8 in                                                                   |
| R1/Radius                    | 3/32 in                                                                  |
| R2/Radius                    | 1/4 in                                                                   |
| R3/Radius                    | 7/16 in                                                                  |
| RPM                          | 18,000                                                                   |
| Shank                        | 1/2 in                                                                   |