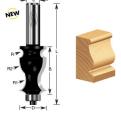

## Item #420-70, Amana Professional Quality Architectural Crown Molding Router Bit \$67.80

| SPECIFICATIONS               |                                                                          |
|------------------------------|--------------------------------------------------------------------------|
| Manufacturer                 | Amana Tool                                                               |
| Diameter                     | 1 3/8 in                                                                 |
| Bearing(s)                   | 47706, Amana Tool 3/16 ID x 1/2 OD x .195 Thick Steel Ball Bearing Guide |
| Cut Height, Length, or Width | 1 5/8 in                                                                 |
| Flute                        | 2                                                                        |
| Overall Length               | 3 1/2 in                                                                 |
| Radius                       | 1/8 in                                                                   |
| R1/Radius                    | 3/32 in                                                                  |
| R2/Radius                    | 1/4 in                                                                   |
| R3/Radius                    | 7/16 in                                                                  |
| RPM                          | 18,000                                                                   |
| Shank                        | 1/2 in                                                                   |