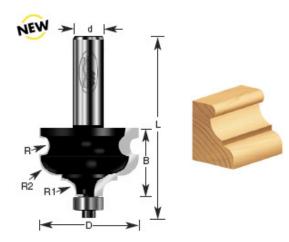

## Item #420-62, Amana Professional Quality Special Interest Molding Router Bit \$63.28

Thank you for shopping with us! Designed for routing architectural and furniture moldings and trim, this bit should be used in a 2+ horsepower table-mounted router, and should be run at reduced speed. Although it has a ball bearing guide, guiding the cuts with a fence is recommended. Use in a table-mounted router. **Not for use in a handheld router!** 1/2" Shank 2 Flute w/ball bearing guide Professional Quality Carbide-Tipped

| SPECIFICATIONS               |                                                                          |
|------------------------------|--------------------------------------------------------------------------|
| Manufacturer                 | Amana Tool                                                               |
| Diameter                     | 1 5/8 in                                                                 |
| Bearing(s)                   | 47706, Amana Tool 3/16 ID x 1/2 OD x .195 Thick Steel Ball Bearing Guide |
| Cut Height, Length, or Width | 1 1/8 in                                                                 |
| Flute                        | 2                                                                        |
| Overall Length               | 3 in                                                                     |
| Radius                       | 1/8 in                                                                   |
| R1/Radius                    | 3/8 in                                                                   |
| R2/Radius                    | 1/4 in                                                                   |
| RPM                          | 18,000                                                                   |
| Shank                        | 1/2 in                                                                   |