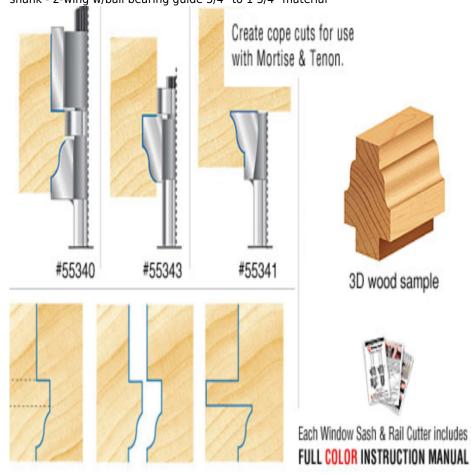

## Item #420-61, Amana Professional Quality Ogee Window Sash & Rail \$56.98

Thank you for shopping with us! Designed to cut window sash and glass door parts, including rails, stiles, mullions, and muntins. Assembly includes an ogee profile cutter, a rabbet cutter, one bearing, a 1/2" shank arbor, spacers, shims, and washers. Configure as shown in the drawing to cut profile and rabbet on all parts. Switch bearing and profile cutter and replace rabbet cutter with spacers to rout the copes. Use in a table-mounted router. **Warning!** Maximum RPM =  $18,000 \ 1/2$ " shank - 2-wing w/ball bearing guide 3/4" to  $1 \ 3/4$ " material