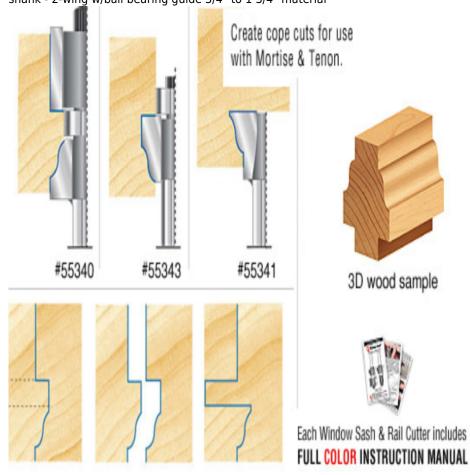

## Item #420-60, Amana Professional Quality Ogee Window Sash & Rail \$119.98

Thank you for shopping with us! Designed to cut window sash and glass door parts, including rails, stiles, mullions, and muntins. Assembly includes an ogee profile cutter, a rabbet cutter, one bearing, a 1/2" shank arbor, spacers, shims, and washers. Configure as shown in the drawing to cut profile and rabbet on all parts. Switch bearing and profile cutter and replace rabbet cutter with spacers to rout the copes. Use in a table-mounted router. **Warning!** Maximum RPM =  $18,000 \ 1/2$ " shank - 2-wing w/ball bearing guide 3/4" to  $1 \ 3/4$ " material