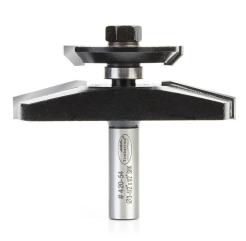

## Item #420-54, Amana Professional Quality Traditional Raised Panel W/Back Cutter Router Bits

## \$120.79

Thank you for shopping with us! Create raised panels for cabinet doors, frame and panel furniture, and architectural paneling with a raised panel bit. The back cutter on a raised panel bit makes the panel flush with the back of the door frame and it ensures a precise fit between the panel edge and groove. 1/2" Shank 2 Flute with ball bearing guide Professional Quality Carbide-Tipped Use in a table-mounted router. Not for use in a handheld router!

| SPECIFICATIONS               |            |
|------------------------------|------------|
| Manufacturer                 | Amana Tool |
| Diameter                     | 3 1/2 in   |
| Cut Depth                    | 1 7/16 in  |
| Cut Height, Length, or Width | 1 1/8 in   |
| Flute                        | 2          |
| Overall Length               | 3 in       |
| RPM                          | 12,000     |
| Shank                        | 1/2 in     |
| Angle                        | 15 deg     |