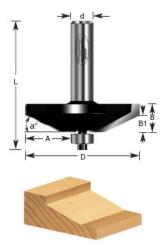

## Item #420-30, Amana Professional Quality Raised Panel Router Bits - Traditional \$77.49

Thank you for shopping with us! 1/2" Shank 2 Flute with ball bearing guide Professional Quality Carbide-Tipped Use in a table-mounted router. Not for use in a handheld router!

| SPECIFICATIONS               |                                                                          |
|------------------------------|--------------------------------------------------------------------------|
| Manufacturer                 | Amana Tool                                                               |
| Diameter                     | 3 3/8 in                                                                 |
| B1                           | 5/16 in                                                                  |
| Bearing(s)                   | 47706, Amana Tool 3/16 ID x 1/2 OD x .195 Thick Steel Ball Bearing Guide |
| Cut Depth                    | 1 7/16 in                                                                |
| Cut Height, Length, or Width | 1/2 in                                                                   |
| Flute                        | 2                                                                        |
| Overall Length               | 2 15/32 in                                                               |
| RPM                          | 12,000                                                                   |
| Shank                        | 1/2 in                                                                   |
| Angle                        | 15 deg                                                                   |