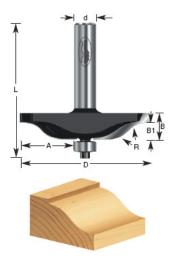

## Item #420-22, Amana Professional Quality Raised Panel Router Bits - Ogee \$76.16

Thank you for shopping with us! Build quality ogee raised panels for your cabinet doors. 1/2" Shank 2 Flute with ball bearing guide Professional Quality Carbide-Tipped Use in a table-mounted router. Not for use in a handheld router!

| SPECIFICATIONS               |            |
|------------------------------|------------|
| Manufacturer                 | Amana Tool |
| Diameter                     | 3 3/8 in   |
| B1                           | 3/8 in     |
| Cut Depth                    | 1 7/16 in  |
| Cut Height, Length, or Width | 9/16 in    |
| Flute                        | 2          |
| Overall Length               | 2 1/2 in   |
| Radius                       | 7/8 in     |
| RPM                          | 12,000     |
| Shank                        | 1/2 in     |