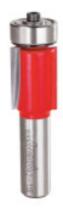

## Item #42-118, Freud Bearing Flush Trim Bits \$26.09

Thank you for shopping with us!

**Application:** Trimming laminate countertops and for pattern work

- -These are the bits to rely on for a smooth, burn-free cut. Two flutes provide faster cutting and three flutes yield a superior finish.
- -Cuts all composition materials, plywood, hardwood, and softwood.
- -Use on portable or table-mounted routers.

| SPECIFICATIONS               |             |
|------------------------------|-------------|
| Diameter                     | 3/4 in      |
| Cut Height, Length, or Width | 1 in        |
| Flute                        | 2           |
| Manufacturer                 | Freud Tools |
| Overall Length               | 3 1/4 in    |
| Shank                        | 1/2 in      |
| Bearing Size                 | 3/4 in      |