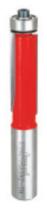

## Item #42-114, Freud Bearing Flush Trim Bits \$22.52

Thank you for shopping with us!

**Application:** Trimming laminate countertops and for pattern work

- -These are the bits to rely on for a smooth, burn-free cut. Two flutes provide faster cutting and three flutes yield a superior finish.
- -Cuts all composition materials, plywood, hardwood, and softwood.
- -Use on portable or table-mounted routers.

| SPECIFICATIONS               |             |
|------------------------------|-------------|
| Diameter                     | 1/2 in      |
| Cut Height, Length, or Width | 1 1/2 in    |
| Flute                        | 2           |
| Manufacturer                 | Freud Tools |
| Overall Length               | 3 5/8 in    |
| Shank                        | 1/2 in      |
| Bearing Size                 | 1/2 in      |