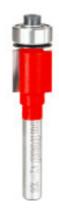

## Item #42-106, Freud Bearing Flush Trim Bits \$18.97

Thank you for shopping with us!

**Application:** Trimming laminate countertops and for pattern work

- -These are the bits to rely on for a smooth, burn-free cut. Two flutes provide faster cutting and three flutes yield a superior finish.
- -Cuts all composition materials, plywood, hardwood, and softwood.
- -Use on portable or table-mounted routers.

| SPECIFICATIONS               |             |
|------------------------------|-------------|
| Diameter                     | 1/2 in      |
| Cut Height, Length, or Width | 1/2 in      |
| Flute                        | 2           |
| Manufacturer                 | Freud Tools |
| Overall Length               | 2 1/8 in    |
| Shank                        | 1/4 in      |
| Bearing Size                 | 1/2 in      |