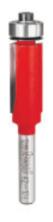

## Item #42-104, Freud Bearing Flush Trim Bits \$18.10

Thank you for shopping with us!

**Application:** Trimming laminate countertops and for pattern work

- -These are the bits to rely on for a smooth, burn-free cut. Two flutes provide faster cutting and three flutes yield a superior finish.
- -Cuts all composition materials, plywood, hardwood, and softwood.
- -Use on portable or table-mounted routers.

| SPECIFICATIONS               |             |
|------------------------------|-------------|
| Diameter                     | 1/2 in      |
| Cut Height, Length, or Width | 1 in        |
| Flute                        | 2           |
| Manufacturer                 | Freud Tools |
| Overall Length               | 2 13/16 in  |
| Shank                        | 1/4 in      |
| Bearing Size                 | 1/2 in      |