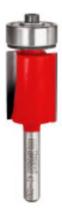

## Item #42-090, Freud Bearing Flush Trim Bits \$29.08

Thank you for shopping with us!

**Application:** Trimming laminate countertops and for pattern work

- -These are the bits to rely on for a smooth, burn-free cut. Two flutes provide faster cutting and three flutes yield a superior finish.
- -Cuts all composition materials, plywood, hardwood, and softwood.
- -Use on portable or table-mounted routers.

42-090

| SPECIFICATIONS               |             |
|------------------------------|-------------|
| Diameter                     | 3/4 in      |
| Cut Height, Length, or Width | 1 in        |
| Flute                        | 2           |
| Manufacturer                 | Freud Tools |
| Overall Length               | 2 15/16 in  |
| Shank                        | 1/4 in      |
| Bearing Size                 | 3/4 in      |