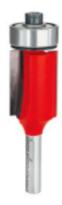

## Item #42-080, Freud Bearing Flush Trim Bits \$36.29

Thank you for shopping with us!

**Application:** Trimming laminate countertops and for pattern work

- -These are the bits to rely on for a smooth, burn-free cut. Two flutes provide faster cutting and three flutes yield a superior finish.
- -Cuts all composition materials, plywood, hardwood, and softwood.
- -Use on portable or table-mounted routers.

| SPECIFICATIONS               |             |
|------------------------------|-------------|
| Diameter                     | 7/8 in      |
| Cut Height, Length, or Width | 1 in        |
| Flute                        | 2           |
| Manufacturer                 | Freud Tools |
| Overall Length               | 3 in        |
| Shank                        | 1/4 in      |
| Bearing Size                 | 7/8 in      |