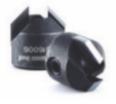

## Item #416007, Amana Tool Metric Countersinks Carbide-Tipped 2 Flute \$30.70

Thank you for shopping with us! Application: Use with 10mm shank boring bits to drill and countersink for screws in one pass.

Right hand tools rotate clockwise; left hand tools rotate counter-clockwise.

Replacement set screw #67079

Drills sold separately.

Not to be used in portable drills or handheld routers.

| SPECIFICATIONS    |                               |
|-------------------|-------------------------------|
| Manufacturer      | Amana Tool                    |
| Flute             | 2                             |
| Note              | Drills sold separately.       |
| Replacement Parts | Replacement set screw #67079. |
| Overall Length    | 16.5 mm                       |
| Rotation          | Rotates counter-clockwise.    |
| Shank             | 7 mm                          |