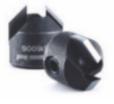

## Item #416005, Amana Tool Metric Countersinks Carbide-Tipped 2 Flute \$30.70

Thank you for shopping with us! Application: Use with 10mm shank boring bits to drill and countersink for screws in one pass. Right hand tools rotate clockwise; left hand tools rotate counter-clockwise. Replacement set screw #67087 **Drills sold separately.** Not to be used in portable drills or handheld routers.

## SPECIFICATIONS

| Manufacturer      | Amana Tool                    |
|-------------------|-------------------------------|
| Flute             | 2                             |
| Note              | Drills sold separately.       |
| Replacement Parts | Replacement set screw #67087. |
| Overall Length    | 16.5 mm                       |
| Rotation          | Rotates counter-clockwise.    |
| Shank             | 5 mm                          |